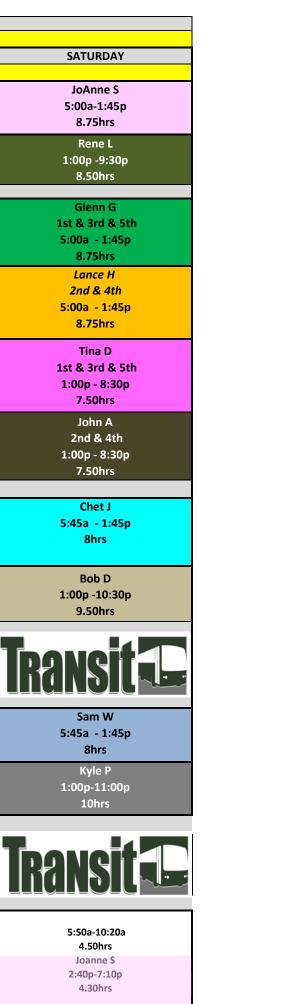

| ASSIGNED<br>ROUTES | Operator Schedule forApril 1,2024 through June 15,2024  ********Schedule and Route Assignments are subject to change******* |                                                        |                                                        |                                                        |                                                        |                                                        |   |
|--------------------|-----------------------------------------------------------------------------------------------------------------------------|--------------------------------------------------------|--------------------------------------------------------|--------------------------------------------------------|--------------------------------------------------------|--------------------------------------------------------|---|
|                    | SUNDAY                                                                                                                      | MONDAY                                                 | TUESDAY                                                | WEDNESDAY                                              | THURSDAY                                               | FRIDAY                                                 |   |
| 5051               | Walter L                                                                                                                    | Walter L<br>5:00a-1:45p<br>8.75hrs                     | Walter L<br>5:00a-1:45p<br>8.75hrs                     | Walter L<br>5:00a-1:45p<br>8.75hrs                     | Walter L<br>5:00a-1:45p<br>8.75hrs                     | JoAnne S<br>5:00a-1:45p<br>8.75hrs                     |   |
|                    | 7:00a-5:30p<br>10.5hrs                                                                                                      | Stan F<br>1:00p - 9:30p<br>8.50hrs                     |   |
| 5253               |                                                                                                                             | George P<br>4:30a - 1:45p<br>9.25hrs                   |   |
|                    | John A<br>7:00a-5:30p<br>10.5hrs                                                                                            | Rene L<br>1:00p - 8:30p<br>7.50hrs                     | Kyle P<br>1:00p - 8:30p<br>7.50hrs                     |   |
|                    |                                                                                                                             |                                                        |                                                        |                                                        |                                                        |                                                        |   |
|                    |                                                                                                                             |                                                        |                                                        |                                                        |                                                        |                                                        |   |
| 54                 | Chet J<br>9:00a - 1:45p<br>4.45hrs                                                                                          | Mike D<br>5:45a - 1:45p<br>8hrs                        | JoAnne S<br>5:45a-1:45p<br>8.00hrs                     | Mike D<br>5:45a - 1:45p<br>8hrs                        | Mike D<br>5:45a - 1:45p<br>8hrs                        | Chet J<br>5:45a - 1:45p<br>8hrs                        |   |
|                    | Angel A-A<br>1:00p - 7:45p<br>7.75hrs                                                                                       | Angel A-A<br>1:00p - 10:30p<br>9.5hrs                  | Don P<br>1:00p - 10:30p<br>9.5hrs                      |   |
| 60-60R             | Transit <b>C</b>                                                                                                            | Steve O'L<br>1:00p-6:20pm<br>5.20hrs                   | JoAnne S<br>1:00p-6:20pm<br>5.20hrs                    | Don P<br>1:00p-6:20pm<br>5.20hrs                       | Craig M<br>1:00p-6:20pm<br>5.20hrs                     | JoAnne S<br>1:00p-6:20pm<br>5.20hrs                    | T |
| 60                 | JoAnne S<br>5:45a-1:45p<br>8.00hrs                                                                                          | JoAnne S<br>5:45a-1:45p<br>8.00hrs                     | Sam W<br>5:45a - 1:45p<br>8hrs                         |   |
|                    | Joe D<br>1:00p-8:45p<br>8.75hrs                                                                                             | Joe D<br>3:45p-11:00p<br>7.25hrs                       | Joe D<br>3:45p-11:00p<br>7.25hrs                       | Joe D<br>3:45p-11:00p<br>7.25hrs                       | Joe D<br>3:45p-11:00p<br>7.25hrs                       | Steve O'L<br>3:45p-11:00p<br>7.25hrs                   |   |
| 70                 | Transit 🖵                                                                                                                   | Len O<br>AM: 5:30a-9:45a<br>PM: 2:30p-7:20p<br>9hrs    |   |
| 71                 | AM: 5:50a-10:20a<br>PM: 2:40p-7:10p<br>9hrs                                                                                 | Terry S<br>AM: 5:50a-10:20a<br>PM: 2:40p-7:10p<br>9hrs | Terry S<br>AM: 5:50a-10:20a<br>PM: 2:40p-7:10p<br>9hrs | Terry S<br>AM: 5:50a-10:20a<br>PM: 2:40p-7:10p<br>9hrs | Terry S<br>AM: 5:50a-10:20a<br>PM: 2:40p-7:10p<br>9hrs | Terry S<br>AM: 5:50a-10:20a<br>PM: 2:40p-7:10p<br>9hrs |   |
|                    |                                                                                                                             |                                                        |                                                        |                                                        |                                                        |                                                        |   |