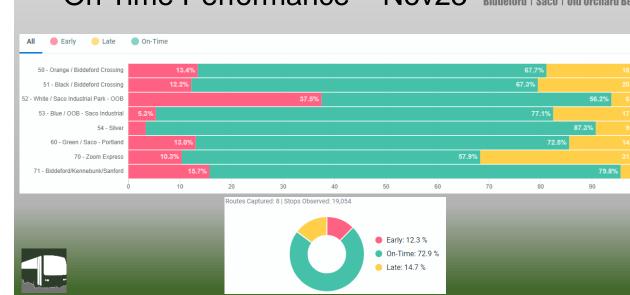

<u>Ridership</u> – We had 11,300 in December of 2023. Fixed route ridership is recovering and is currently at 87.3% (as percent of pre-pandemic 2019 benchmark ridership year.)

<u>On Time Performance –</u> Currently we are at 72.9% on-time. We will be addressing the Early performance, currently at 12.3%.