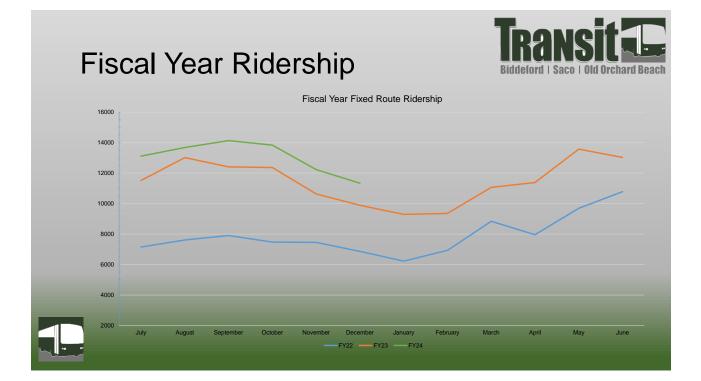

<u>Ridership</u> – We had 11,300 in December of 2023. Fixed route ridership is recovering and is currently at 87.3% (as percent of pre-pandemic 2019 benchmark ridership year.)

<u>On Time Performance –</u> Currently we are at 72.9% on-time. We will be addressing the Early performance, currently at 12.3%.