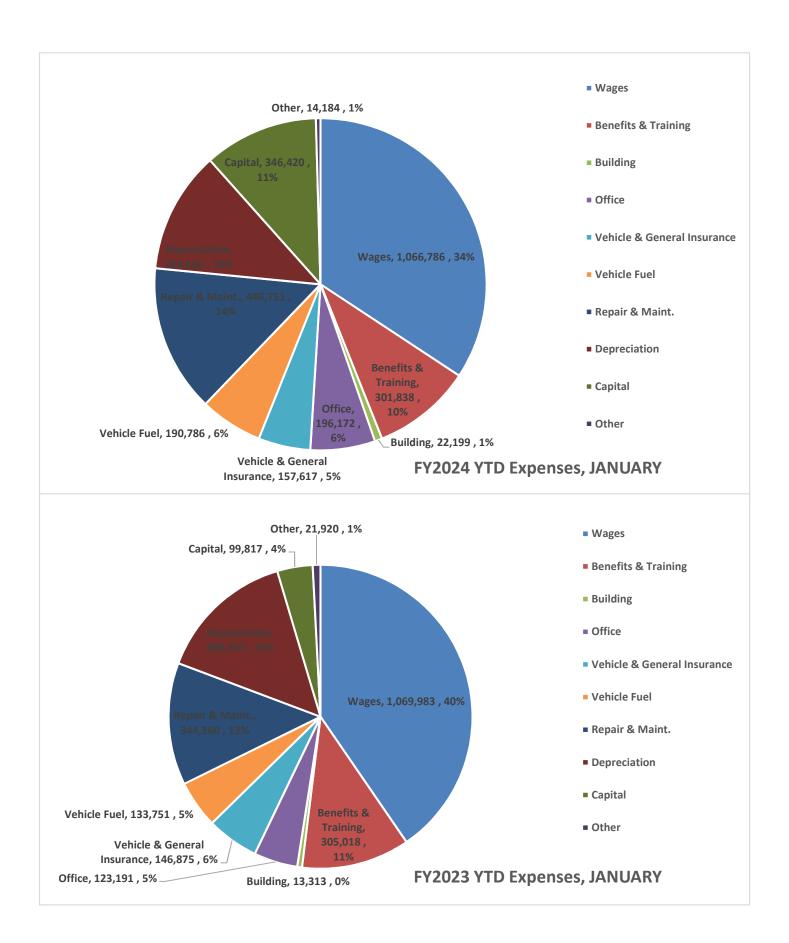

**January Expenses:** In the Admin/Overhead Expense category we are seeing significant cost increases in Purchased Professional Services, due to the additional software that has been implemented this year, Paychex, and Swiftly. BSOOB Transit has also realized an increase in our insurance premiums thus far \$10,766. The largest impacted segment is General Operating Costs, again the largest increase in this area stems from vehicle insurance of \$19,763. While wages seem to be the driver behind most of the category increases, they remain below budgeted amounts.

| Expenses                                                                                                                                                                                                                                                                                                   |                                                                                                                                  |                                                                                                  |
|------------------------------------------------------------------------------------------------------------------------------------------------------------------------------------------------------------------------------------------------------------------------------------------------------------|----------------------------------------------------------------------------------------------------------------------------------|--------------------------------------------------------------------------------------------------|
| Indirect Expenses                                                                                                                                                                                                                                                                                          | 050 000 75                                                                                                                       | 075 000 00                                                                                       |
| Administrative Salaries                                                                                                                                                                                                                                                                                    | 358,838.75                                                                                                                       | 275,668.83                                                                                       |
| Administrative Benefits                                                                                                                                                                                                                                                                                    | 98,360.81                                                                                                                        | 84,863.54                                                                                        |
| Employee's Expense                                                                                                                                                                                                                                                                                         | 15,131.36                                                                                                                        | 21,311.46                                                                                        |
| Travel                                                                                                                                                                                                                                                                                                     | 8,235.99                                                                                                                         | 2,823.19                                                                                         |
| Training                                                                                                                                                                                                                                                                                                   | 2,830.21                                                                                                                         | 11,364.27                                                                                        |
| Utilities                                                                                                                                                                                                                                                                                                  | 8,295.94                                                                                                                         | 10,971.97                                                                                        |
| Telephone                                                                                                                                                                                                                                                                                                  | 3,200.30                                                                                                                         | 10,788.00                                                                                        |
| Postage                                                                                                                                                                                                                                                                                                    | 468.13<br>6,168.38                                                                                                               | 635.12                                                                                           |
| Office Supplies                                                                                                                                                                                                                                                                                            | ,                                                                                                                                | 8,597.17                                                                                         |
| Miscellaneous Office                                                                                                                                                                                                                                                                                       | 114,729.35                                                                                                                       | 53,963.84                                                                                        |
| Advertising                                                                                                                                                                                                                                                                                                | 13,489.11                                                                                                                        | 13,160.16                                                                                        |
| Professional Services                                                                                                                                                                                                                                                                                      | 58,116.72                                                                                                                        | 36,046.31                                                                                        |
| Insurance                                                                                                                                                                                                                                                                                                  | 157,616.56                                                                                                                       | 146,874.75                                                                                       |
| Facility Repairs & Maint.                                                                                                                                                                                                                                                                                  | 13,903.05                                                                                                                        | 2,341.39                                                                                         |
| Vehicle Fuel                                                                                                                                                                                                                                                                                               | 1,387.66                                                                                                                         | 2,240.12                                                                                         |
| Depreciation                                                                                                                                                                                                                                                                                               | 369,666.28                                                                                                                       | 388,206.63                                                                                       |
| Total indirect expenses                                                                                                                                                                                                                                                                                    | 1,230,438.60                                                                                                                     | 1,069,856.75                                                                                     |
| Direct expenses:                                                                                                                                                                                                                                                                                           |                                                                                                                                  |                                                                                                  |
| Operating wages-Drivers                                                                                                                                                                                                                                                                                    | 723,511.33                                                                                                                       | 641,674.20                                                                                       |
| Operating wages-Repair                                                                                                                                                                                                                                                                                     | (15,564.45)                                                                                                                      | 152,639.59                                                                                       |
| Operating benefits-Drivers                                                                                                                                                                                                                                                                                 | 134,812.77                                                                                                                       | 124,878.62                                                                                       |
| Operating benefits-Repair                                                                                                                                                                                                                                                                                  | 42,466.90                                                                                                                        | 59,776.80                                                                                        |
| Miscellaneous supplies & costs                                                                                                                                                                                                                                                                             | 14,183.95                                                                                                                        | 21,919.87                                                                                        |
| Vehicle Fuel                                                                                                                                                                                                                                                                                               | 189,398.76                                                                                                                       | 131,511.28                                                                                       |
| Vehicle Maintenance                                                                                                                                                                                                                                                                                        | 79,383.65                                                                                                                        | 109,503.52                                                                                       |
| Preventive Maintenance, all sources                                                                                                                                                                                                                                                                        | 367,366.91                                                                                                                       | 234,856.05                                                                                       |
| Total operations expenses                                                                                                                                                                                                                                                                                  | 1,535,559.82                                                                                                                     | 1,476,759.93                                                                                     |
| Total operating expenses                                                                                                                                                                                                                                                                                   | 2,765,998.42                                                                                                                     | 2,546,616.68                                                                                     |
| <b>5</b>                                                                                                                                                                                                                                                                                                   | _,                                                                                                                               |                                                                                                  |
| Reconciliation (for Finance Dept. use only)                                                                                                                                                                                                                                                                |                                                                                                                                  |                                                                                                  |
| Appropriation Control                                                                                                                                                                                                                                                                                      | 3,112,415.01                                                                                                                     | 2,646,459.93                                                                                     |
| Encumbrance Control                                                                                                                                                                                                                                                                                        |                                                                                                                                  |                                                                                                  |
| Less nonoperating expense                                                                                                                                                                                                                                                                                  | (346,419.85)                                                                                                                     | (99,817.28)                                                                                      |
| Adjusted Approp. Control to tie to above                                                                                                                                                                                                                                                                   | <br>2,765,995.16                                                                                                                 | 2,546,642.65                                                                                     |
| Difference                                                                                                                                                                                                                                                                                                 | 3.26                                                                                                                             | (25.97)                                                                                          |
| Onersting income (less)                                                                                                                                                                                                                                                                                    | E0.0E2.06                                                                                                                        | 464 045 40                                                                                       |
| Operating income (loss)                                                                                                                                                                                                                                                                                    | 59,052.96                                                                                                                        | 464,845.12                                                                                       |
| Nonoperating revenues (expenses):                                                                                                                                                                                                                                                                          |                                                                                                                                  |                                                                                                  |
| Sale of surplus property                                                                                                                                                                                                                                                                                   | 0.00                                                                                                                             | 0.00                                                                                             |
| Loss on disposal of capital assets                                                                                                                                                                                                                                                                         | 0.00                                                                                                                             | 0.00                                                                                             |
|                                                                                                                                                                                                                                                                                                            | 0.00                                                                                                                             |                                                                                                  |
| Capital expense                                                                                                                                                                                                                                                                                            | (346,419.85)                                                                                                                     | (99,817.28)                                                                                      |
|                                                                                                                                                                                                                                                                                                            |                                                                                                                                  |                                                                                                  |
| Capital expense                                                                                                                                                                                                                                                                                            | (346,419.85)                                                                                                                     | (99,817.28)                                                                                      |
| Capital expense<br>Interest revenue (expense)<br>Total nonoperating revenue (expense)                                                                                                                                                                                                                      | <br>(346,419.85)<br>704.23<br>(345,715.62)                                                                                       | (99,817.28)<br>0.00<br>(99,817.28)                                                               |
| Capital expense<br>Interest revenue (expense)                                                                                                                                                                                                                                                              | <br>(346,419.85)<br>704.23                                                                                                       | (99,817.28)<br>0.00                                                                              |
| Capital expense<br>Interest revenue (expense)<br>Total nonoperating revenue (expense)                                                                                                                                                                                                                      | <br>(346,419.85)<br>704.23<br>(345,715.62)<br>(286,662.66)                                                                       | (99,817.28)<br>0.00<br>(99,817.28)                                                               |
| Capital expense<br>Interest revenue (expense)<br>Total nonoperating revenue (expense)<br>Net income (loss)<br>Fund equity, beginning of year                                                                                                                                                               | <br>(346,419.85)<br>704.23<br>(345,715.62)                                                                                       | (99,817.28)<br>0.00<br>(99,817.28)<br>365,027.84                                                 |
| Capital expense<br>Interest revenue (expense)<br>Total nonoperating revenue (expense)<br>Net income (loss)<br>Fund equity, beginning of year<br>adjust reserve for inventory                                                                                                                               | <br>(346,419.85)<br>704.23<br>(345,715.62)<br>(286,662.66)<br>3,317,938.44                                                       | (99,817.28)<br>0.00<br>(99,817.28)<br>365,027.84<br>3,317,938.44                                 |
| Capital expense<br>Interest revenue (expense)<br>Total nonoperating revenue (expense)<br>Net income (loss)<br>Fund equity, beginning of year<br>adjust reserve for inventory<br>change in value of fixed assets                                                                                            | <br>(346,419.85)<br>704.23<br>(345,715.62)<br>(286,662.66)                                                                       | (99,817.28)<br>0.00<br>(99,817.28)<br>365,027.84                                                 |
| Capital expense<br>Interest revenue (expense)<br>Total nonoperating revenue (expense)<br>Net income (loss)<br>Fund equity, beginning of year<br>adjust reserve for inventory<br>change in value of fixed assets<br>loss on disposal of capital assets                                                      | <br>(346,419.85)<br>704.23<br>(345,715.62)<br>(286,662.66)<br>3,317,938.44<br>4,261,741.34                                       | (99,817.28)<br>0.00<br>(99,817.28)<br>365,027.84<br>3,317,938.44                                 |
| Capital expense<br>Interest revenue (expense)<br>Total nonoperating revenue (expense)<br>Net income (loss)<br>Fund equity, beginning of year<br>adjust reserve for inventory<br>change in value of fixed assets                                                                                            | \$<br>(346,419.85)<br>704.23<br>(345,715.62)<br>(286,662.66)<br>3,317,938.44<br>4,261,741.34                                     | (99,817.28)<br>0.00<br>(99,817.28)<br>365,027.84<br>3,317,938.44                                 |
| Capital expense<br>Interest revenue (expense)<br>Total nonoperating revenue (expense)<br>Net income (loss)<br>Fund equity, beginning of year<br>adjust reserve for inventory<br>change in value of fixed assets<br>loss on disposal of capital assets<br>prior year adjustment                             | \$<br>(346,419.85)<br>704.23<br>(345,715.62)<br>(286,662.66)<br>3,317,938.44<br>4,261,741.34<br>73,627.18                        | (99,817.28)<br>0.00<br>(99,817.28)<br>365,027.84<br>3,317,938.44<br>4,478,264.69                 |
| Capital expense<br>Interest revenue (expense)<br>Total nonoperating revenue (expense)<br>Net income (loss)<br>Fund equity, beginning of year<br>adjust reserve for inventory<br>change in value of fixed assets<br>loss on disposal of capital assets<br>prior year adjustment<br>Fund equity, end of year | \$<br>(346,419.85)<br>704.23<br>(345,715.62)<br>(286,662.66)<br>3,317,938.44<br>4,261,741.34<br>73,627.18<br><b>7,366,644.30</b> | (99,817.28)<br>0.00<br>(99,817.28)<br>365,027.84<br>3,317,938.44<br>4,478,264.69<br>8,161,230.97 |