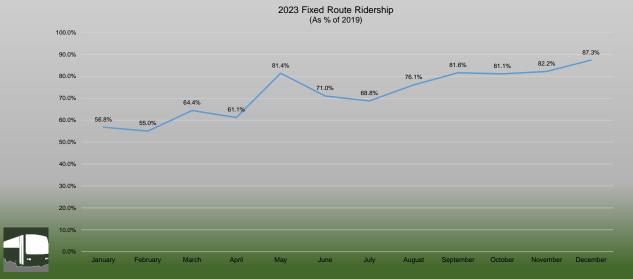

<u>Ridership</u> – We had 11,300 in December of 2023. Fixed route ridership is recovering and is currently at 87.3% (as percent of pre-pandemic 2019 benchmark ridership year.)

<u>On Time Performance –</u> Currently we are at 72.9% on-time. We will be addressing the Early performance, currently at 12.3%.

## 4. Approval of the Previous Meeting Minutes, December 2023 -

Motion by Phil Hatch to approve the Transit Committee meeting minutes of December 12, 2023, with one suggestion: amend the minutes on page 2 under Executive Director's Report, Ridership, where it reads "Fixed route ridership is recovering and is currently at 82.2%," to include the words "of 2019 numbers, prior to the pandemic" to explain the percentage. Curt Koehler seconded the motion. No further discussion. All were in favor. Motion passed unanimously. Minutes approved.