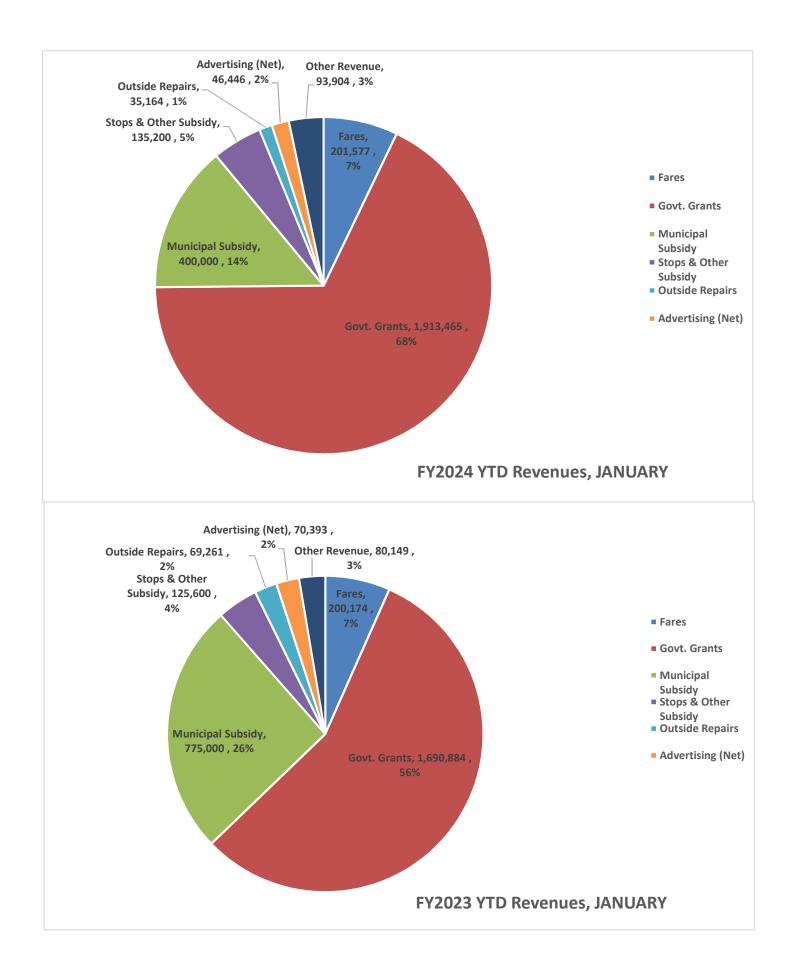

## Month End Details:

**January Revenue**: BSOOB Transit has realized a decline in Other Agency Repairs Revenue approximately 49% when compared year on year. The cause of decline is due to the agency's shift away from supporting YCCAC maintenance to better maintain our own aging fleet. Urban Service Revenues has realized a 3.0% gain over prior year, which accounts for \$35,077. Zoom Service Revenue has realized an 8.0% loss, primarily from grant revenues. It is notable however, that fare revenue is up \$10,691, or 115%. Intercity Revenue has increased 21% over prior year Mobility/Outreach has recognized an increase of 210% which accounts for \$25,110 over last year, primarily due to agency efforts to enhance customer information and mobility outreach.

|                                                | Fund 801          |             |
|------------------------------------------------|-------------------|-------------|
|                                                | Transit<br>Agency | Last Year   |
|                                                | <u> </u>          |             |
| evenues<br>ares:                               |                   |             |
| Intercity fares                                | \$ 35,014.78      | 22,110.1    |
| Urban fares                                    | 51,285.86         | 48,873.7    |
| Trolley fares                                  | 95,254.43         | 119,858.7   |
| Zoom fares                                     | 20,022.30         | 9.331.4     |
| Noreaster UNE fares                            | 0.00              | 0.0         |
| Total fares                                    | 201,577.37        | 200,174.0   |
|                                                |                   |             |
| Grant revenues, including this month unbilled: | 4 040 404 70      | 004 004 0   |
| FTA-Urban, Planning & Capital                  | 1,019,484.73      | 991,931.2   |
| MDOT-Urban                                     | 186,771.45        | 60,949.0    |
| MDOT-Intercity                                 | 505,622.04        | 421,888.3   |
| MDOT-RTAP                                      | 0.00              | 0.0         |
| MDOT-ZOOM                                      | 164,496.16        | 191,270.7   |
| MTA-ZOOM                                       | 0.00              | 12,864.8    |
| FTA-Capital-Mobility                           | 37,090.32         | 11,980.1    |
| MDOT-Interline                                 | 0.00              | 0.0         |
| Other grant revenue                            | 0.00              | 0.0         |
| MDOT-Capital grant                             | 0.00              | 0.0         |
| Total grant revenues                           | 1,913,464.70      | 1,690,884.2 |
| Insurance claims revenue                       | 0.00              | 23,430.7    |
| Fuel & miscellaneous operating revenue         | 92,432.75         | 56,626.3    |
| Contract repair parts & labor revenue          | 35,164.14         | 69,261.4    |
| Municipal contributions                        | 400,000.00        | 775,000.0   |
| Greyhound ticket sales                         | 62.83             | 92.0        |
| Contract stops - all                           | 75,199.66         | 125,600.0   |
| Contract revenue - UNE annual contribution     | 60,000.00         | 0.0         |
| Advertising revenue - urban                    | 58,663.23         | 79,413.2    |
| Advertising revenue - intercity                | 0.00              | 0.0         |
| Advertising revenue - zoom                     | 0.00              | 0.0         |
| Advertising Commissions Paid                   | (12,217.53)       | (9,020.1    |
| Other income                                   | 704.23            | 0.0         |
| Total revenues                                 | 2,825,051.38      | 3,011,461.8 |
| Reconciliation (for Finance Dept. use only)    |                   |             |
| Revenue Control                                | 2,739,859.50      | 2,892,944.7 |
| Add current month unbilled grants              | 85,189.44         | 118,516.1   |
| Less nonoperating income                       | (2.40)            | (0.9        |
| Adjusted Revenue Control to tie to above       | 2,825,051.34      | 3,011,461.8 |
| Difference                                     | 0.04              | 0.0         |