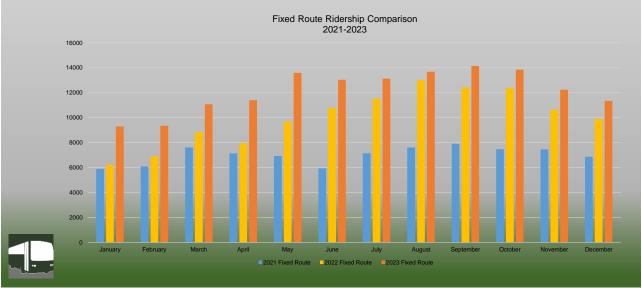

<u>Ridership</u> – We had 11,300 in December of 2023. Fixed route ridership is recovering and is currently at 87.3% (as percent of pre-pandemic 2019 benchmark ridership year.)

<u>On Time Performance –</u> Currently we are at 72.9% on-time. We will be addressing the Early performance, currently at 12.3%.