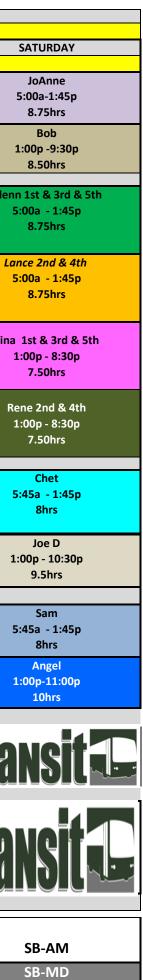

| ASSIGNED<br>ROUTES | Operator Schedule for December 16,2023 Through March 23,2024  *******Schedule and Route Assignments are subject to change******* |                                                     |                                                     |                                                     |                                                                                   |                                                                                   |             |
|--------------------|----------------------------------------------------------------------------------------------------------------------------------|-----------------------------------------------------|-----------------------------------------------------|-----------------------------------------------------|-----------------------------------------------------------------------------------|-----------------------------------------------------------------------------------|-------------|
|                    | SUNDAY                                                                                                                           | MONDAY                                              | TUESDAY                                             | WEDNESDAY                                           | THURSDAY                                                                          | FRIDAY                                                                            |             |
| 5051               | JoAnne                                                                                                                           | JoAnne<br>5:00a-1:45p                               | Walter<br>5:00a-1:45p                               | Walter<br>5:00a-1:45p                               | Walter<br>5:00a-1:45p                                                             | JoAnne<br>5:00a-1:45p                                                             |             |
|                    | 7:00a-5:30p<br>10.5hrs                                                                                                           | 8.75hrs                                             | 8.75hrs                                             | 8.75hrs                                             | 8.75hrs                                                                           | 8.75hrs                                                                           |             |
|                    |                                                                                                                                  | Stan<br>1:00p - 9:30p<br>8.50hrs                    | Stan<br>1:00p - 9:30p<br>8.50hrs                    | Stan<br>1:00p - 9:30p<br>8.50hrs                    | Stan<br>1:00p - 9:30p<br>8.50hrs                                                  | Joe D<br>1:00p - 9:30p<br>8.50hrs                                                 | 1           |
| 5253               | Mike J<br>7:00a-9:30a<br>2.5hrs                                                                                                  | George<br>5:00a - 1:45p<br>8.75hrs                  | George<br>5:00a - 1:45p<br>8.75hrs                  | George<br>5:00a - 1:45p<br>8.75hrs                  | George<br>5:00a - 1:45p<br>8.75hrs                                                | George<br>5:00a - 1:45p<br>8.75hrs                                                | Glenn<br>5: |
|                    |                                                                                                                                  |                                                     |                                                     |                                                     |                                                                                   |                                                                                   | Lan<br>5:   |
|                    | Kyle<br>9:15a-5:30p<br>8.25hrs                                                                                                   | Kyle<br>1:00p - 8:30p<br>7.50hrs                    | Angel<br>1:00p - 8:30p<br>7.50hrs                   | Angel<br>1:00p - 8:30p<br>7.50hrs                   | Angel<br>1:00p - 8:30p<br>7.50hrs                                                 | Angel<br>1:00p - 8:30p<br>7.50hrs                                                 | Tina<br>1   |
|                    |                                                                                                                                  |                                                     |                                                     |                                                     |                                                                                   |                                                                                   | Re<br>1     |
|                    |                                                                                                                                  | Mike D                                              | Mike D                                              | Mike D                                              | Mike D                                                                            | Chet                                                                              |             |
| 54                 | 9:00a - 1:45p<br>4.45hrs                                                                                                         | 5:45a - 1:45p<br>8hrs                               | 5:45a - 1:45p<br>8hrs                               | 5:45a - 1:45p<br>8hrs                               | 5:45a - 1:45p<br>8hrs                                                             | 5:45a - 1:45p<br>8hrs                                                             | 5:          |
|                    | John<br>1:00p - 7:45p                                                                                                            | Steve<br>1:00p - 10:30p                             | Rene<br>1:00p - 10:30p                              | Bob<br>1:00p - 10:30p                               | Rene<br>1:00p - 10:30p                                                            | John<br>1:00p - 10:30p                                                            | 1:          |
|                    | 7.75hrs                                                                                                                          | 9.5hrs                                              | 9.5hrs                                              | 9.5hrs                                              | 9.5hrs                                                                            | 9.5hrs                                                                            |             |
| 60                 | Walter<br>5:45a-1:45p                                                                                                            | Walter<br>5:45a-1:45p                               | Sam<br>5:45a - 1:45p                                | Sam<br>5:45a - 1:45p                                | Sam<br>5:45a - 1:45p                                                              | Sam<br>5:45a - 1:45p                                                              | 5           |
|                    | 8.00hrs                                                                                                                          | 8.00hrs                                             | 8hrs                                                | 8hrs                                                | 8hrs                                                                              | 8hrs                                                                              |             |
|                    | Stan<br>1:00p-8:10p<br>8.25hrs                                                                                                   | Joe D<br>1:00p-11:00p<br>10hrs                      | Joe D<br>1:00p-11:00p<br>10hrs                      | JoAnne<br>1:00p-11:00p<br>10hrs                     | Куlе<br>1:00p-11:00p<br>10hrs                                                     | Kyle<br>1:00p-11:00p<br>10hrs                                                     | 1           |
|                    |                                                                                                                                  | Terry S                                             | Terry S                                             | Terry S                                             | Terry S                                                                           | Don                                                                               |             |
| 70                 | Transit 🖵                                                                                                                        | AM: 5:30a-9:45a<br>PM: 2:30p-7:20p<br>9hrs          | AM: 5:30a-9:45a<br>PM: 2:30p-7:20p<br>9hrs          | AM: 5:30a-9:45a<br>PM: 2:30p-7:20p<br>9hrs          | AM: 5:30a-9:45a<br>PM: 2:30p-7:20p<br>9hrs                                        | AM: 5:30a-9:45<br>PM: 2:30p-7:20p                                                 | Tra         |
|                    |                                                                                                                                  |                                                     |                                                     |                                                     | Len                                                                               | Len                                                                               |             |
| 71                 | <b>TRANSIT</b>                                                                                                                   | Len<br>AM: 5:50a-9:50a<br>PM: 3:20p-6:20pm<br>7 hrs | Len<br>AM: 5:50a-9:50a<br>PM: 3:20p-6:20pm<br>7 hrs | Len<br>AM: 5:50a-9:50a<br>PM: 3:20p-6:20pm<br>7 hrs | AM: 5:50a-9:50a<br>Spare/Stdby<br>AM:9:50a-12:20p<br>PM: 3:20p-6:20pm<br>9.50 hrs | AM: 5:50a-9:50a<br>Spare/Stdby<br>AM:9:50a-12:20p<br>PM: 3:20p-6:20pm<br>9.50 hrs | Tra         |
|                    |                                                                                                                                  |                                                     |                                                     |                                                     |                                                                                   |                                                                                   |             |
|                    | SB-AM                                                                                                                            | SB-AM                                               | SB-AM<br>JoAnne                                     |                                                     | SB-AM                                                                             | SB-AM                                                                             |             |
|                    | SB-MD<br>Joe D                                                                                                                   | Don<br>SB-MD                                        | SB-MD<br>CHUCK                                      | SB-MD<br>Kyle                                       | SB-MD<br>CHUCK                                                                    | SB-MD                                                                             |             |