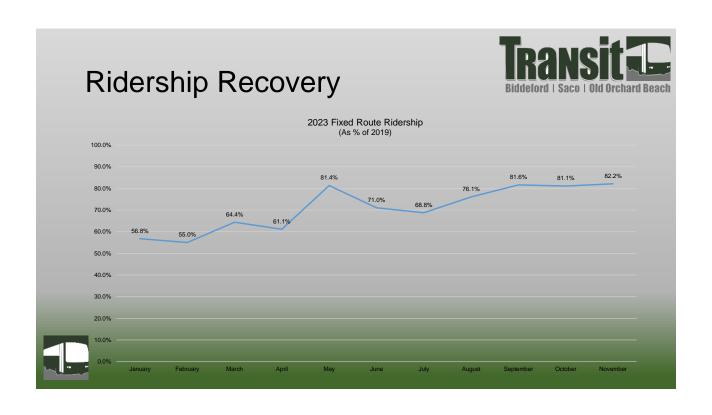

<u>Ridership</u> – Fixed route ridership is recovering and is currently at 82.2%.

<u>On Time Performance</u> — We are exceeding 65%, currently at 74.3% on-time. We will be addressing the Early performance but overall the On-time performance is exceeding expectations.