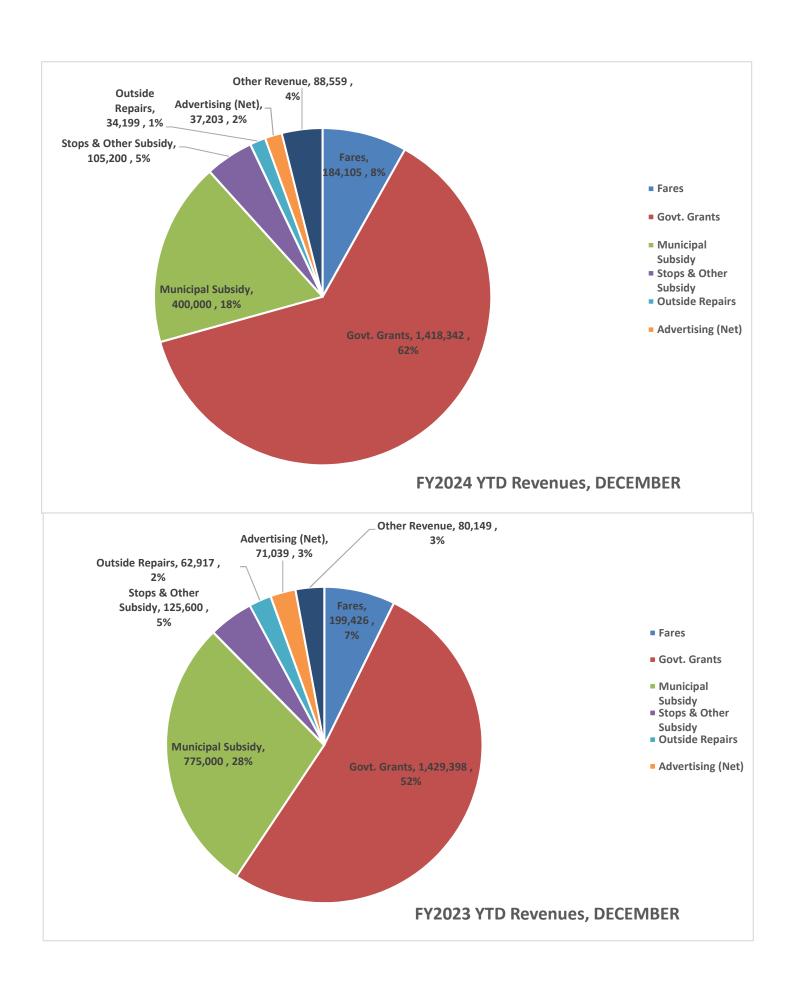

### Statement of Revenues, Expenses and Changes in Fund Equity As of DECEMBER FY2024

| As of DECEMBER FY2024                          |                               |                    |
|------------------------------------------------|-------------------------------|--------------------|
|                                                | Fund 801<br>Transit<br>Agency | Last Year          |
|                                                | , igonoy                      |                    |
| Revenues                                       |                               |                    |
| Fares:                                         |                               |                    |
| Intercity fares                                | \$ 29,144.67                  | 21,863.82          |
| Urban fares                                    | 43,246.94                     | 48,462.42          |
| Trolley fares                                  | 95,254.43                     | 119,858.77         |
| Zoom fares                                     | 16,459.32                     | 9,241.42           |
| Noreaster UNE fares                            | 0.00                          | 0.00               |
| Total fares                                    | 184,105.36                    | 199,426.43         |
|                                                |                               |                    |
| Grant revenues, including this month unbilled: | 740 000 40                    | 040.050.70         |
| FTA-Urban, Planning & Capital                  | 743,326.49                    | 849,658.72         |
| MDOT-Urban                                     | 120,557.00                    | 51,014.34          |
| MDOT-Intercity                                 | 371,769.14                    | 341,779.63         |
| MDOT-RTAP                                      | 0.00<br>154,467.61            | 0.00<br>161,312.61 |
| MDOT-ZOOM<br>MTA-ZOOM                          | 0.00                          | 15,094.18          |
| FTA-Capital-Mobility                           | 28,221.32                     | 10,538.35          |
| MDOT-Interline                                 | 20,221.32                     | 0.00               |
| Other grant revenue                            | 0.00                          | 0.00               |
| MDOT-Capital grant                             | 0.00                          | 0.00               |
| Total grant revenues                           | 1,418,341.56                  | 1,429,397.83       |
| Total grant revenues                           | 1,410,041.00                  | 1,420,001.00       |
| Insurance claims revenue                       | 0.00                          | 23,430.71          |
| Fuel & miscellaneous operating revenue         | 87,807.75                     | 56,626.30          |
| Contract repair parts & labor revenue          | 34,198.85                     | 62,916.96          |
| Municipal contributions                        | 400,000.00                    | 775,000.00         |
| Greyhound ticket sales                         | 62.83                         | 92.01              |
| Contract stops - all                           | 75,199.66                     | 125,600.00         |
| Contract revenue - UNE annual contribution     | 30,000.00                     | 0.00               |
| Advertising revenue - urban                    | 49,420.25                     | 79,413.25          |
| Advertising revenue - intercity                | 0.00                          | 0.00               |
| Advertising revenue - zoom                     | 0.00                          | 0.00               |
| Advertising Commissions Paid                   | (12,217.53)                   | (8,374.05)         |
| Other income                                   | 344.15                        | 0.00               |
| Total revenues                                 | 2,267,262.88                  | 2,743,529.44       |
|                                                |                               |                    |
| Reconciliation (for Finance Dept. use only)    |                               |                    |
| Revenue Control                                | 2,137,430.63                  | 2,600,744.01       |
| Add current month unbilled grants              | 129,829.81                    | 142,784.59         |
| Less nonoperating income                       | (2.40)                        | (0.65)             |
| Adjusted Revenue Control to tie to above       | 2,267,262.84                  | 2,743,529.25       |
| Difference                                     | 0.04                          | 0.19               |