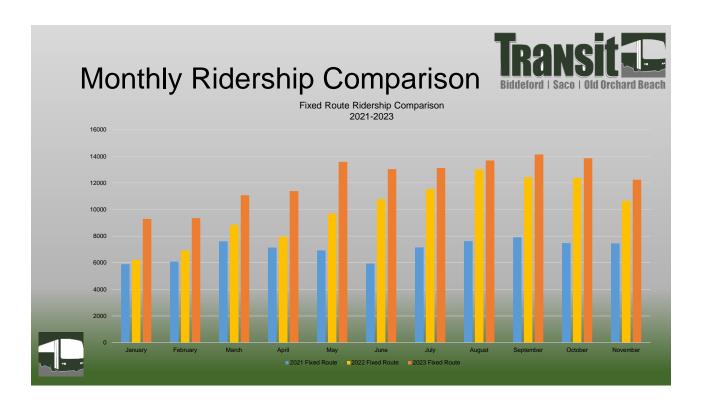

<u>Ridership</u> – Fixed route ridership is recovering and is currently at 82.2%.

<u>On Time Performance</u> — We are exceeding 65%, currently at 74.3% on-time. We will be addressing the Early performance but overall the On-time performance is exceeding expectations.