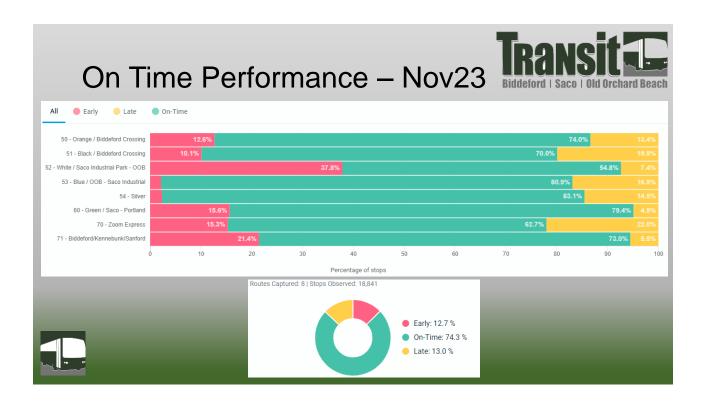

<u>Ridership</u> – Fixed route ridership is recovering and is currently at 82.2%.

<u>On Time Performance</u> — We are exceeding 65%, currently at 74.3% on-time. We will be addressing the Early performance but overall the On-time performance is exceeding expectations.