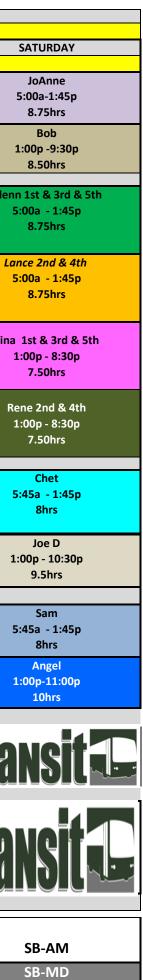

| ASSIGNED<br>ROUTES | Operator Schedule for December 16,2023 Through March 23,2024  *******Schedule and Route Assignments are subject to change******* |                           |                           |                           |                                     |                                     |             |
|--------------------|----------------------------------------------------------------------------------------------------------------------------------|---------------------------|---------------------------|---------------------------|-------------------------------------|-------------------------------------|-------------|
|                    | SUNDAY                                                                                                                           | MONDAY                    | TUESDAY                   | WEDNESDAY                 | THURSDAY                            | FRIDAY                              |             |
|                    | JoAnne                                                                                                                           | JoAnne                    | Walter                    | Walter                    | Walter                              | JoAnne                              |             |
| 5051               | 7:00a-5:30p                                                                                                                      | 5:00a-1:45p               | 5:00a-1:45p               | 5:00a-1:45p               | 5:00a-1:45p                         | 5:00a-1:45p                         | 5           |
|                    | 10.5hrs                                                                                                                          | 8.75hrs                   | 8.75hrs                   | 8.75hrs                   | 8.75hrs                             | 8.75hrs                             |             |
|                    |                                                                                                                                  | Stan                      | Stan                      | Stan                      | Stan                                | Joe D                               |             |
|                    |                                                                                                                                  | 1:00p - 9:30p<br>8.50hrs  | 1:00p - 9:30p<br>8.50hrs  | 1:00p - 9:30p<br>8.50hrs  | 1:00p - 9:30p<br>8.50hrs            | 1:00p - 9:30p<br>8.50hrs            | 1           |
|                    |                                                                                                                                  |                           |                           |                           |                                     |                                     |             |
|                    |                                                                                                                                  | George<br>5:00a - 1:45p   | George<br>5:00a - 1:45p   | George<br>5:00a - 1:45p   | George<br>5:00a - 1:45p             | George<br>5:00a - 1:45p             | Glenn<br>5: |
|                    | 7:00a-9:30a                                                                                                                      | 8.75hrs                   | 8.75hrs                   | 8.75hrs                   | 8.75hrs                             | 8.75hrs                             |             |
|                    | 2.5hrs                                                                                                                           |                           |                           |                           |                                     |                                     |             |
|                    |                                                                                                                                  |                           |                           |                           |                                     |                                     | Lar         |
| 5253               |                                                                                                                                  |                           |                           |                           |                                     |                                     | 5:          |
|                    |                                                                                                                                  |                           |                           |                           |                                     |                                     |             |
|                    | Kyle                                                                                                                             | Kyle                      | Angel                     | Angel                     | Angel                               | Angel                               | Tina        |
|                    | 9:15a-5:30p                                                                                                                      | кује<br>1:00р - 8:30р     | 1:00p - 8:30p             | 1:00p - 8:30p             | 1:00p - 8:30p                       | 1:00p - 8:30p                       | 11111       |
|                    | 8.25hrs                                                                                                                          | 7.50hrs                   | 7.50hrs                   | 7.50hrs                   | 7.50hrs                             | 7.50hrs                             |             |
|                    |                                                                                                                                  |                           |                           |                           |                                     |                                     | De          |
|                    |                                                                                                                                  |                           |                           |                           |                                     |                                     | Re<br>1     |
|                    |                                                                                                                                  |                           |                           |                           |                                     |                                     |             |
|                    |                                                                                                                                  |                           |                           |                           |                                     |                                     |             |
| 54                 | 9:00a - 1:45p                                                                                                                    | Mike<br>5:45a - 1:45p     | Mike<br>5:45a - 1:45p     | Mike<br>5:45a - 1:45p     | Mike<br>5:45a - 1:45p               | Chet<br>5:45a - 1:45p               | 5:          |
|                    | 4.45hrs                                                                                                                          | 8hrs                      | 8hrs                      | 8hrs                      | 8hrs                                | 8hrs                                | J           |
|                    |                                                                                                                                  |                           |                           |                           |                                     |                                     |             |
|                    | John<br>1:00p - 7:45p                                                                                                            | Steve<br>1:00p - 10:30p   | Rene<br>1:00p - 10:30p    | Bob<br>1:00p - 10:30p     | Rene<br>1:00p - 10:30p              | John<br>1:00p - 10:30p              | 1:          |
|                    | 7.75hrs                                                                                                                          | 9.5hrs                    | 9.5hrs                    | 9.5hrs                    | 9.5hrs                              | 9.5hrs                              | 1.          |
|                    |                                                                                                                                  |                           |                           |                           |                                     |                                     |             |
| 60                 | Walter                                                                                                                           | Walter                    | Sam                       | Sam                       | Sam                                 | Sam                                 | _           |
|                    | 5:45a-1:45p<br>8.00hrs                                                                                                           | 5:45a-1:45p<br>8.00hrs    | 5:45a - 1:45p<br>8hrs     | 5:45a - 1:45p<br>8hrs     | 5:45a - 1:45p<br>8hrs               | 5:45a - 1:45p<br>8hrs               | 5:          |
|                    | Stan                                                                                                                             | Joe D                     | Joe D                     | JoAnne                    | Kyle                                | Kyle                                |             |
|                    | 1:00p-8:10p                                                                                                                      | 1:00p-11:00p              | 1:00p-11:00p              | 1:00p-11:00p              | 1:00p-11:00p                        | 1:00p-11:00p                        | 1           |
|                    | 8.25hrs                                                                                                                          | 10hrs                     | 10hrs                     | 10hrs                     | 10hrs                               | 10hrs                               |             |
|                    |                                                                                                                                  | Terry S                   | Terry S                   | Terry S                   | Terry S                             | Der                                 | -           |
| 70                 | Thougit 2                                                                                                                        | AM: 5:30a-9:45a           | AM: 5:30a-9:45a           | AM: 5:30a-9:45a           | AM: 5:30a-9:45a                     | Don<br>AM: 5:30a-9:45               | The         |
|                    | Transit <b>E</b>                                                                                                                 | PM: 2:30p-7:20p<br>9hrs   | PM: 2:30p-7:20p<br>9hrs   | PM: 2:30p-7:20p<br>9hrs   | PM: 2:30p-7:20p<br>9hrs             | PM: 2:30p-7:20p                     | RA          |
| 71                 |                                                                                                                                  |                           |                           |                           |                                     |                                     |             |
|                    |                                                                                                                                  | Len                       | Len                       | Len                       | Len<br>AM: 5:50a-9:50a              | Len<br>AM: 5:50a-9:50a              |             |
|                    | TRANAIT_                                                                                                                         | AM: 5:50a-9:50a           | AM: 5:50a-9:50a           | AM: 5:50a-9:50a           | Spare/Stdby                         | Spare/Stdby                         | The         |
|                    |                                                                                                                                  | PM: 3:20p-6:20pm<br>7 hrs | PM: 3:20p-6:20pm<br>7 hrs | PM: 3:20p-6:20pm<br>7 hrs | AM:9:50a-12:20p<br>PM: 3:20p-6:20pm | AM:9:50a-12:20p<br>PM: 3:20p-6:20pm |             |
|                    |                                                                                                                                  |                           |                           |                           | 9.50 hrs                            | 9.50 hrs                            |             |
|                    |                                                                                                                                  |                           |                           |                           |                                     |                                     |             |
|                    |                                                                                                                                  |                           | SB-AM                     |                           |                                     |                                     |             |
|                    | SB-AM                                                                                                                            | SB-AM                     | JoAnne                    |                           | SB-AM                               | SB-AM                               |             |
|                    | SB-MD                                                                                                                            | Don                       | SB-MD                     | SB-MD                     | SB-MD                               |                                     |             |
|                    | Joe D                                                                                                                            | SB-MD                     | СНИСК                     | Kyle                      | СНИСК                               | SB-MD                               |             |
|                    |                                                                                                                                  |                           |                           |                           |                                     |                                     |             |