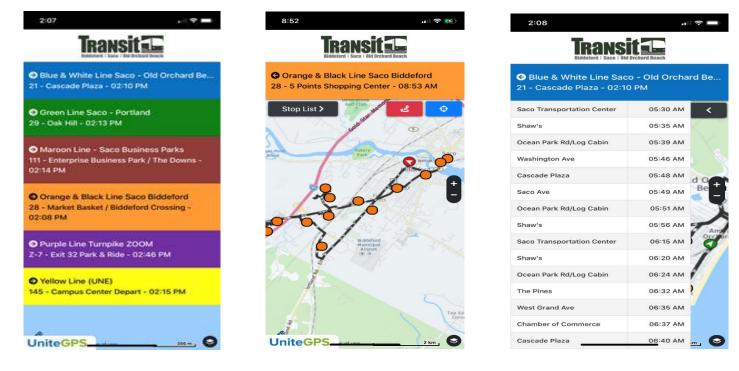

The bus GPS location is updated every 5 seconds making our web app very accurate. Just click on the route you are interested in and you will see major stops plotted and where the bus is located that instant.

Click on the "Stop List" to see all the stops and times throughout the day for each run.

We will also be using this web app to update the status of buses and to make you aware of any delays or service interruptions.